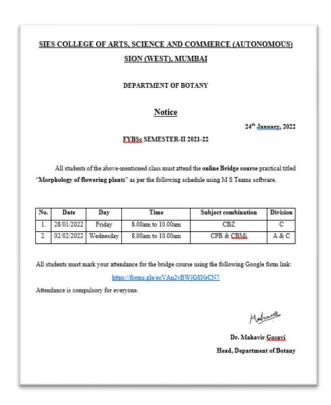

#### **Bridge Course - II Report: Morphology of Flowering Plants**

- **Objective:** The motive behind this course was to bridge the gap of knowledge in the field of plant morphology and giving the students overall idea for floral sectioning, slide preparations, and floral parts identifications.
- Class: FYBSc Botany
- No. of Participants: 62
- **Methodology/Details**: The Department of Botany organised an online Bridge course, entitled "Morphology of Flowering Plants" for FYBSc students on 28<sup>th</sup> January and 2<sup>nd</sup> February 2022 through MS Teams platform.
- Outcome: The bridge course helped to make the basic concepts clear and bridge the gap of students' knowledge in the field of floral morphology, and identifications of plant parts and their variations and types.