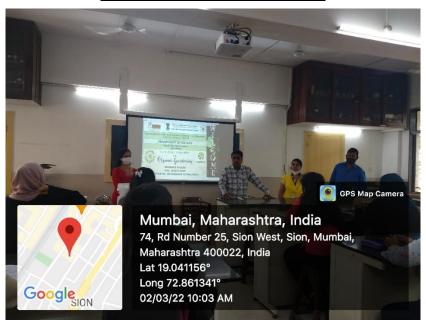

#### **RUSA SPONSORED WORKSHOP REPORT**

A. Title of the Workshop: Skill-based Workshop on Organic Gardening

#### B. Background:

- Four days skill-based workshop on organic gardening was conducted.
- Mrs. Bhakti Khot (Proprietor, NuTreeGrow Consultants) was the resource person for the said workshop.
- Each day consisted of 45 minutes lecture session followed by 15 minutes question answers cum interaction and 2 hours hands-on training.
- Evaluation of the participants was done on the last day.
- Overall feedback was collected.

Dr. Mahavir Gosavi

**G. Session and names of Resource Person:** Mrs. Bhakti Khot, 2<sup>nd</sup> to 5<sup>th</sup> March 2022 - One session of three hours each per day.