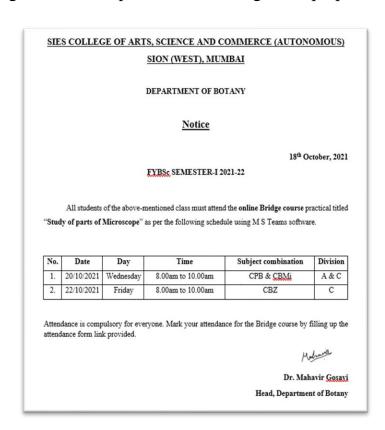

#### **Bridge Course - I Report: Study of Parts of Microscope**

- **Objective:** The motive behind this course was to bridge the gap of knowledge in the field of microscopy and plant morphology and giving the students overall idea for section cutting, slide preparations, and microscope adjustments.
- Class: FYBSc BotanyNo. of Participants: 58
- **Methodology/Details**: The Department of Botany organised an online Bridge course, entitled "Study of parts of microscope" for FYBSc students on 20<sup>th</sup> and 21<sup>st</sup> October 2021 through MS Teams platform.
- Outcome: The bridge course helped to make the basic concepts clear and bridge the gap of students' knowledge in the field of microscopy, handling and adjusting the microscopes, section cutting, slide preparations, etc.