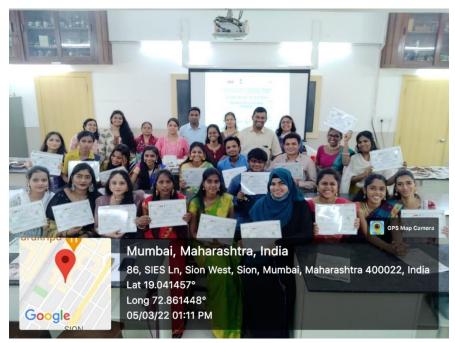

#### **RUSA SPONSORED WORKSHOP REPORT**

A. Title of the Workshop: Skill-based Workshop on Organic Gardening

#### B. Background:

- Four days skill-based workshop on organic gardening was conducted.
- Mrs. Bhakti Khot (Proprietor, NuTreeGrow Consultants) was the resource person for the said workshop.
- Each day consisted of 45 minutes lecture session followed by 15 minutes question answers cum interaction and 2 hours hands-on training.
- Evaluation of the participants was done on the last day.
- Overall feedback was collected.

**D. Location:** Lab No. 2 Department of Botany, SIES College of Arts, Science & Commerce (Autonomous), Sion(W)

**E. Target audience/participants with expected number:** T. Y. B. Sc. (Applied Component – Horticulture and Gardening students). No. of Registered participants: 22

#### F. Details of Sessions:

| Day                 | Content                                                                                   | Time    |
|---------------------|-------------------------------------------------------------------------------------------|---------|
| 1st day             | Lecture session: Organic Kitchen Gardening                                                | 45 mins |
|                     | <ul> <li>Definition, Objectives of organic gardening</li> </ul>                           |         |
|                     | <ul> <li>Organic gardening as consultancy and business</li> </ul>                         |         |
|                     | <ul> <li>Organic kitchen gardening – Introduction, Need, Scope</li> </ul>                 |         |
|                     | <ul> <li>Organic cultivation of plants in kitchen gardens at home-scale level</li> </ul>  |         |
|                     | Interactive session: Question-answers and query addressing session.                       | 15 mins |
|                     | <b>Practical session</b> : Common practices and techniques used in Kitchen                | 2 hours |
|                     | gardening, potting, repotting, transplanting of saplings, cutting, pruning,               |         |
|                     | weeding, etc.                                                                             |         |
| 2 <sup>nd</sup>     | Lecture session: <u>Microgreen Cultivation</u>                                            | 45 mins |
| day                 | <ul> <li>Microgreens as superfood – Introduction, Nutritional health benefits,</li> </ul> |         |
|                     | Plants used                                                                               |         |
|                     | Organic cultivation of microgreens at home-scale level                                    |         |
|                     | <b>Interactive session</b> : Question-answers and query addressing session.               | 15 mins |
|                     | <b>Practical session</b> : Common practices and techniques used in Microgreen             | 2 hours |
|                     | cultivation                                                                               |         |
| $3^{rd}$            | Lecture session: Organic manures and fertilizers                                          | 45 mins |
| day                 | <ul> <li>Organic manure and fertilizers – Overview, Applications,</li> </ul>              |         |
|                     | Composting.                                                                               |         |
|                     | <ul> <li>Organic control of pests and diseases – Overview and</li> </ul>                  |         |
|                     | applications                                                                              |         |
|                     | <b>Interactive session</b> : Question-answers and query addressing session.               | 15 mins |
|                     | <b>Practical session</b> : Preparation of compost and liquid manures useful for plant     | 2 hours |
|                     | cultivation, Preparation of organic farm liquid to control pests and diseases at          |         |
|                     | home-scale level.                                                                         |         |
| 4 <sup>th</sup> day | Lecture session: Window Gardening & Cultivation of medicinal                              | 45 mins |
|                     | herbs and ornamentals                                                                     |         |
|                     | <ul> <li>Do's and don'ts of organic kitchen gardening</li> </ul>                          |         |
|                     | <ul> <li>Do's and don'ts of Microgreen cultivations</li> </ul>                            |         |
|                     | <ul> <li>Medicinal plants and their health benefits</li> </ul>                            |         |
|                     | <ul> <li>Cultivation of medicinal herbs and ornamentals in window garden</li> </ul>       |         |
|                     | Interactive session: Question-answers and query addressing session.                       | 15 mins |
|                     | <b>Practical session</b> : Organic cultivation of medicinal herbs at home-scale level,    | 2 hours |
|                     | Growing ornamentals in window gardening                                                   |         |
|                     | <ul> <li>Evaluation and feedback collection at the end of the course.</li> </ul>          |         |
|                     |                                                                                           |         |