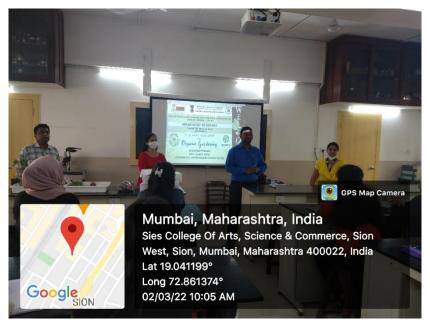

#### **RUSA SPONSORED WORKSHOP REPORT**

A. Title of the Workshop: Skill-based Workshop on Organic Gardening

#### B. Background:

- Four days skill-based workshop on organic gardening was conducted.
- Mrs. Bhakti Khot (Proprietor, NuTreeGrow Consultants) was the resource person for the said workshop.
- Each day consisted of 45 minutes lecture session followed by 15 minutes question answers cum interaction and 2 hours hands-on training.
- Evaluation of the participants was done on the last day.
- Overall feedback was collected.

Dr. Mahavir Gosavi

**G. Session and names of Resource Person:** Mrs. Bhakti Khot, 2<sup>nd</sup> to 5<sup>th</sup> March 2022 - One session of three hours each per day.