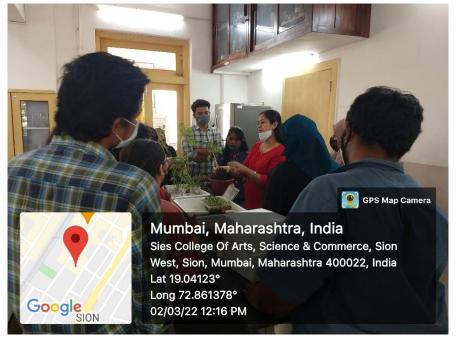

#### B. Background:

- Four days skill-based workshop on organic gardening was conducted.
- Mrs. Bhakti Khot (Proprietor, NuTreeGrow Consultants) was the resource person for the said workshop.
- Each day consisted of 45 minutes lecture session followed by 15 minutes question answers cum interaction and 2 hours hands-on training.
- Evaluation of the participants was done on the last day.
- Overall feedback was collected.

#### C. Aims/Objectives:

- To develop of hands-on skills among UG Botany students on organic kitchen gardening, microgreen cultivation, composting, medicinal plant cultivation, window gardening and organic control of pests and diseases.
- To motivate students towards using environment friendly practices required for plant cultivation in an urban set-up.
- To expose the participants towards career opportunities and consultancies in the field of organic gardening, for the development of entrepreneurial skills.

#### F. Details of Sessions:

| Day                 | Content                                                                                   | Time    |
|---------------------|-------------------------------------------------------------------------------------------|---------|
| 1st day             | Lecture session: Organic Kitchen Gardening                                                | 45 mins |
|                     | <ul> <li>Definition, Objectives of organic gardening</li> </ul>                           |         |
|                     | <ul> <li>Organic gardening as consultancy and business</li> </ul>                         |         |
|                     | <ul> <li>Organic kitchen gardening – Introduction, Need, Scope</li> </ul>                 |         |
|                     | <ul> <li>Organic cultivation of plants in kitchen gardens at home-scale level</li> </ul>  |         |
|                     | Interactive session: Question-answers and query addressing session.                       | 15 mins |
|                     | <b>Practical session</b> : Common practices and techniques used in Kitchen                | 2 hours |
|                     | gardening, potting, repotting, transplanting of saplings, cutting, pruning,               |         |
|                     | weeding, etc.                                                                             |         |
| 2 <sup>nd</sup>     | Lecture session: <u>Microgreen Cultivation</u>                                            | 45 mins |
| day                 | <ul> <li>Microgreens as superfood – Introduction, Nutritional health benefits,</li> </ul> |         |
|                     | Plants used                                                                               |         |
|                     | Organic cultivation of microgreens at home-scale level                                    |         |
|                     | <b>Interactive session</b> : Question-answers and query addressing session.               | 15 mins |
|                     | <b>Practical session</b> : Common practices and techniques used in Microgreen             | 2 hours |
|                     | cultivation                                                                               |         |
| $3^{rd}$            | Lecture session: Organic manures and fertilizers                                          | 45 mins |
| day                 | <ul> <li>Organic manure and fertilizers – Overview, Applications,</li> </ul>              |         |
|                     | Composting.                                                                               |         |
|                     | <ul> <li>Organic control of pests and diseases – Overview and</li> </ul>                  |         |
|                     | applications                                                                              |         |
|                     | <b>Interactive session</b> : Question-answers and query addressing session.               | 15 mins |
|                     | <b>Practical session</b> : Preparation of compost and liquid manures useful for plant     | 2 hours |
|                     | cultivation, Preparation of organic farm liquid to control pests and diseases at          |         |
|                     | home-scale level.                                                                         |         |
| 4 <sup>th</sup> day | Lecture session: Window Gardening & Cultivation of medicinal                              | 45 mins |
|                     | herbs and ornamentals                                                                     |         |
|                     | <ul> <li>Do's and don'ts of organic kitchen gardening</li> </ul>                          |         |
|                     | <ul> <li>Do's and don'ts of Microgreen cultivations</li> </ul>                            |         |
|                     | <ul> <li>Medicinal plants and their health benefits</li> </ul>                            |         |
|                     | <ul> <li>Cultivation of medicinal herbs and ornamentals in window garden</li> </ul>       |         |
|                     | Interactive session: Question-answers and query addressing session.                       | 15 mins |
|                     | <b>Practical session</b> : Organic cultivation of medicinal herbs at home-scale level,    | 2 hours |
|                     | Growing ornamentals in window gardening                                                   |         |
|                     | <ul> <li>Evaluation and feedback collection at the end of the course.</li> </ul>          |         |
|                     |                                                                                           |         |